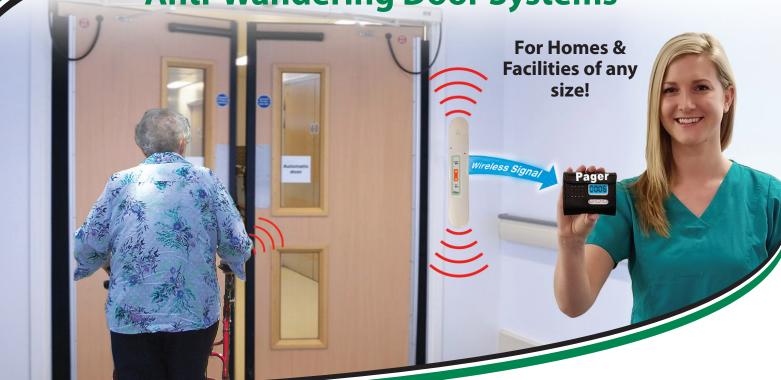

## **All-in-One**

This "All in One" Anti-Wandering Door Bar System functions with just a door alert and a resident wristband. Simply mount the door bar by any exit or doorway in your care facility, plug it in, and place wristband on resident. When a resident wearing a wristband gets within 8 to 14 feet of the door bar or attempts to go through the doorway, the door bar will alert audibly and visually.