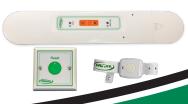

## **Affordable - No Wiring - No Electricians**

| MFR#       | PRODUCT DESCRIPTION                               |
|------------|---------------------------------------------------|
| TL-4005SYS | Single Door Bar Monitor System (1 year warranty)  |
| TL-4012    | Resident Wristband Transmitter (6 month warranty) |
| TL-4014W   | Wall Mount Reset Button (1 year warranty)         |

#### **Optional Additional Components:**