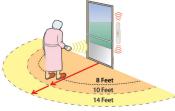

## **All-in-One**

This "All in One" Anti-Wandering Door Bar System functions with just a door alert and a resident wristband. Simply mount the door bar by any exit or doorway in your care facility, plug it in, and place wristband on resident. When a resident wearing a wristband gets within 8 to 14 feet of the door bar or attempts to go through the doorway, the door bar will alert audibly and visually.