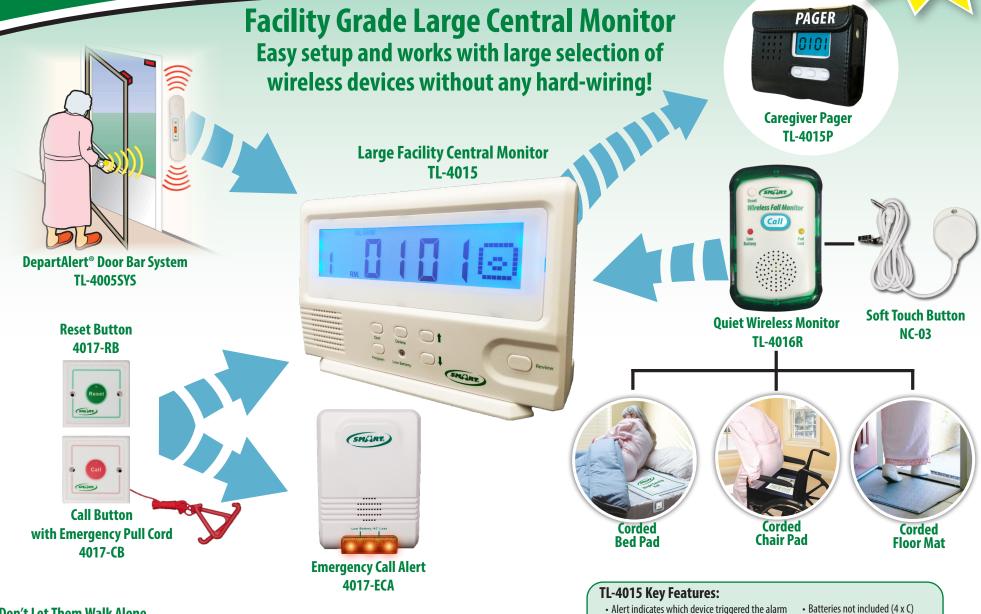

## Don't Let Them Walk Alone

Designed to wirelessly connect with up to 99 devices. Alerts caregiver when resident is in need of assistance and displays which device triggered the alarm. The Smart Station can identify alerting devices with a designated number. The Smart Station functions with a variety of components and accessories including, Anti-Wandering Door Systems, Emergency Call Button & Light Systems, LCD Pagers and Quiet Fall Prevention Alert to Pager Systems.

• AC Adapter included (AC-04)

• Range: up to 300 feet

• Sends alert to caregiver pager

the facility

• Receives signal from up to 99 wireless devices in